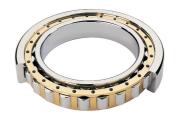

## NJ 2228 EMA C3-TIMKEN CYLINDRISK RULLELEJE ENRADET MED MESSINGHOLDER

High quality cylindrical roller bearing with machined brass cage from the leading manufacturer TIMKEN. Featuring the TIMKEN EMA design. A premium land-riding cage, unique internal geometries, enhanced surface finishes and a compact design. All this adds up to longer life, improved uptime and reduced maintenance costs.

## **Basic dimensions**

| Inner diameter [d] | 140.00 | mm |
|--------------------|--------|----|
| Width [B]          | 68.00  | mm |
| Outer diameter [D] | 250.00 | mm |

## Other data

Clearance C3
Design NJ